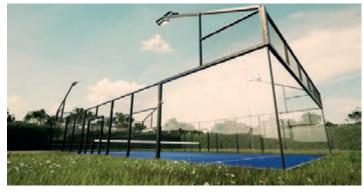

#### MUNDIAL 160

The Mundial 160 is the ultimate panoramic court, designed to withstand winds of up to 160 km/h without compromising stability and safety. Its reinforced structure, with robust corner pillars, guarantees exceptional resistance, while maintaining a uniform and elegant design. Perfect for any environment, it combines durability and aesthetics to offer an unparalleled playing experience with maximum visibility.