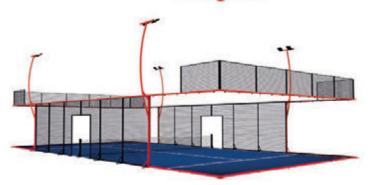

#### MUNDIAL 90

It is the panoramic padel court par excellence. Our classic model is distinguished by its uniform and simple design, fusing straight lines with great resistance thanks to its robust corner pillars. Perfect for any type of environment, making it the most versatile court.

#### M360

This model is an evolution of our Mundial model and stands out for its slim, rounded corner posts. Its structure manages to combine strength with elegance in an exceptional way, with the aim of widening the vision of the game.

#### MUNDIAL 160

The Mundial 160 is the ultimate panoramic court, designed to withstand winds of up to 160 km/h without compromising stability and safety. Its reinforced structure, with robust corner pillars, guarantees exceptional resistance, while maintaining a uniform and elegant design. Perfect for any environment, it combines durability and aesthetics to offer an unparalleled playing experience with maximum visibility.