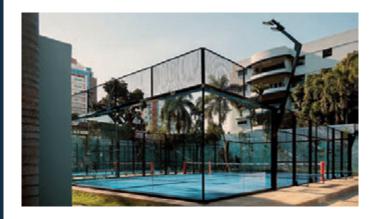

#### **OUR COURTS**

- MUNDIAL 90
  - M360
  - ATLAS
- SPECIAL EDITION
  - MUNDIAL 160
    - HURACAN
    - WILSON 90
    - WILSON 160
      - PPA

#### MUNDIAL 90

It is the panoramic padel court par excellence. Our classic model is distinguished by its uniform and simple design, fusing straight lines with great resistance thanks to its robust corner pillars. Perfect for any type of environment, making it the most versatile court.