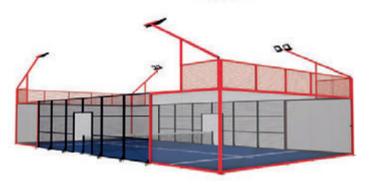

#### MUNDIAL 90

It is the panoramic padel court par excellence. Our classic model is distinguished by its uniform and simple design, fusing straight lines with great resistance thanks to its robust corner pillars. Perfect for any type of environment, making it the most versatile court.

#### M360

This model is an evolution of our Mundial model and stands out for its slim, rounded corner posts. Its structure manages to combine strength with elegance in an exceptional way, with the aim of widening the vision of the game.

#### MUNDIAL 160

The Mundial 160 is the ultimate panoramic court, designed to withstand winds of up to 160 km/h without compromising stability and safety. Its reinforced structure, with robust corner pillars, guarantees exceptional resistance, while maintaining a uniform and elegant design. Perfect for any environment, it combines durability and aesthetics to offer an unparalleled playing experience with maximum visibility.