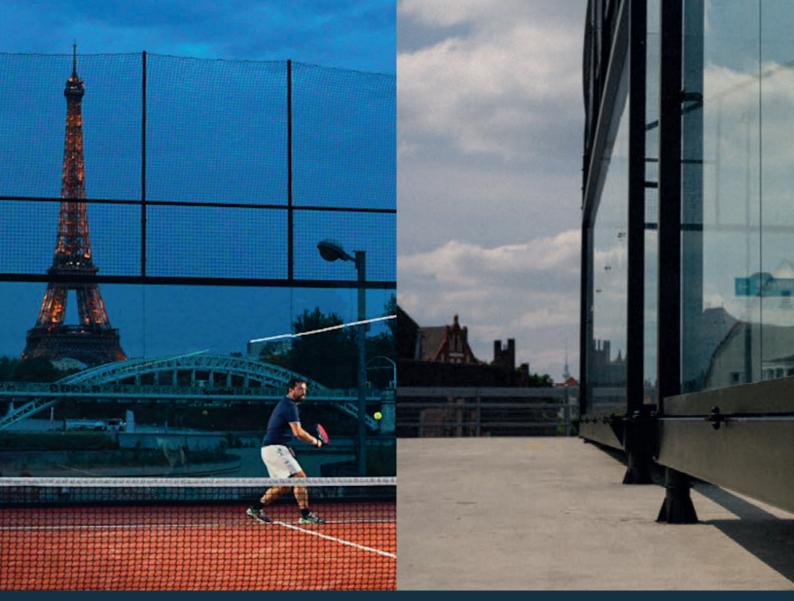

## **Flexi**Padel

Take paddle anywhere with Flexipadel, the innovative platform that allows you to enjoy paddle in places as emblematic as the center of Paris itself. Designed to adapt to irregular surfaces, it allows installation even on terrain with unevenness of up to 1 meter. Its versatility makes it ideal for both temporary locations and permanent projects. Made with 100% recyclable materials, it combines sustainability and performance, and is installed in a matter of hours, providing a practical and efficient solution for padel lovers.