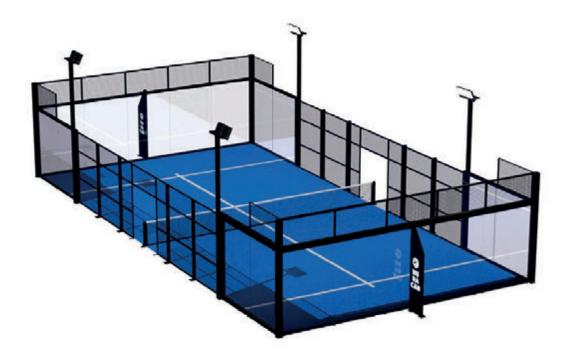

#### **OUR COURTS**

- MUNDIAL 90
  - M360
  - ATLAS
- SPECIAL EDITION
  - MUNDIAL 160
    - HURACAN
    - WILSON 90
    - WILSON 160
      - PPA

#### MUNDIAL 90

It is the panoramic padel court par excellence. Our classic model is distinguished by its uniform and simple design, fusing straight lines with great resistance thanks to its robust corner pillars. Perfect for any type of environment, making it the most versatile court.

#### M360

This model is an evolution of our Mundial model and stands out for its slim, rounded corner posts. Its structure manages to combine strength with elegance in an exceptional way, with the aim of widening the vision of the game.

#### MUNDIAL 160

The Mundial 160 is the ultimate panoramic court, designed to withstand winds of up to 160 km/h without compromising stability and safety. Its reinforced structure, with robust corner pillars, guarantees exceptional resistance, while maintaining a uniform and elegant design. Perfect for any environment, it combines durability and aesthetics to offer an unparalleled playing experience with maximum visibility.