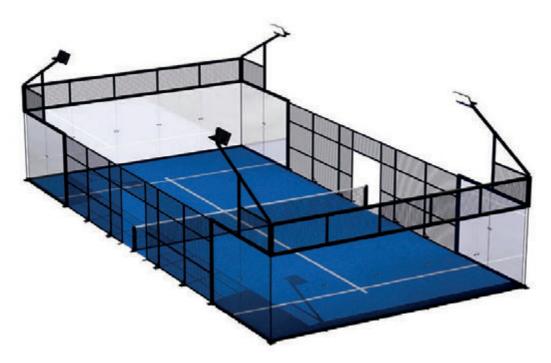

#### **OUR COURTS**

- MUNDIAL 90
  - M360
  - ATLAS
- SPECIAL EDITION
  - MUNDIAL 160
    - HURACAN
    - WILSON 90
    - WILSON 160
      - PPA

#### MUNDIAL 90

It is the panoramic padel court par excellence. Our classic model is distinguished by its uniform and simple design, fusing straight lines with great resistance thanks to its robust corner pillars. Perfect for any type of environment, making it the most versatile court.