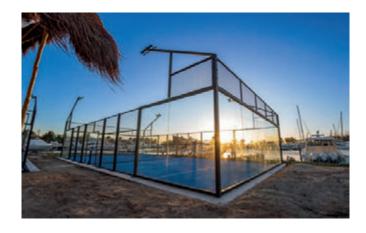

#### MUNDIAL 90

It is the panoramic padel court par excellence. Our classic model is distinguished by its uniform and simple design, fusing straight lines with great resistance thanks to its robust corner pillars. Perfect for any type of environment, making it the most versatile court.