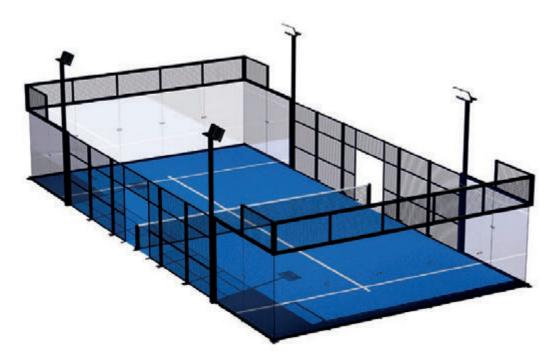

#### MUNDIAL 90

It is the panoramic padel court par excellence. Our classic model is distinguished by its uniform and simple design, fusing straight lines with great resistance thanks to its robust corner pillars. Perfect for any type of environment, making it the most versatile court.