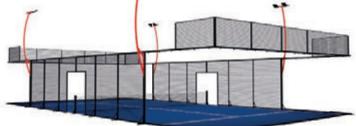

#### MUNDIAL 90

It is the panoramic padel court par excellence. Our classic model is distinguished by its uniform and simple design, fusing straight lines with great resistance thanks to its robust corner pillars. Perfect for any type of environment, making it the most versatile court.

#### M360

This model is an evolution of our Mundial model and stands out for its slim, rounded corner posts. Its structure manages to combine strength with elegance in an exceptional way, with the aim of widening the vision of the game.

#### MUNDIAL 160

The Mundial 160 is the ultimate panoramic court, designed to withstand winds of up to 160 km/h without compromising stability and safety. Its reinforced structure, with robust corner pillars, guarantees exceptional resistance, while maintaining a uniform and elegant design. Perfect for any environment, it combines durability and aesthetics to offer an unparalleled playing experience with maximum visibility.