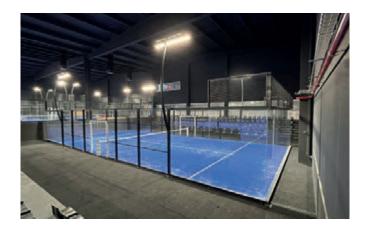

| WITHOUT           |
| Net strap       |                   |
| Court exit      |                   |
| Wind resistance | 160КМ/Н<br>99 МРН |











Atlas is our new model, an evolution of the iconic World-Mundial panoramic court. Without corner pillars, its design offers greater visibility and a clean aesthetic. Designed to transform the playing experience and adapt to any environment by combining elegance and functionality.

| Model           | ATLAS            |
|-----------------|------------------|
| Turf            | PG5              |
| Lighting        | FILUX            |
| Light pole      | STRAIGHT         |
| Doors           | WITHOUT          |
| Net strap       |                  |
| Court exit      |                  |
| Wind resistance | 60КМ/Н<br>37 МРН |







#### SPECIAL EDITION



Minimalist court model distinguished mainly by the absence of corner pillars. This singularity allows maximising the visibility of the spectators' game from different angles without any visual obstacle. Its design is characterised by a totally panoramic glazing providing a feeling of openness and connection with the environment.

| Model           | SPECIAL EDITION  |
|-----------------|------------------|
| Turf            | PG5              |
| Lighting        | LED PROJECT      |
| Light pole      | CURVED           |
| Doors           | WITHOUT          |
| Net strap       |                  |
| Court exit      |                  |
| Wind resistance | 60KM/H<br>37 MPH |







#### HURACAN



It is a court designed to cope with the most challenging weather c