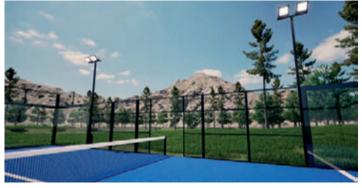

#### SPECIAL EDITION

Minimalist court model distinguished mainly by the absence of corner pillars. This singularity allows maximising the visibility of the spectators' game from different angles without any visual obstacle. Its design is characterised by a totally panoramic glazing providing a feeling of openness and connection with the environment.