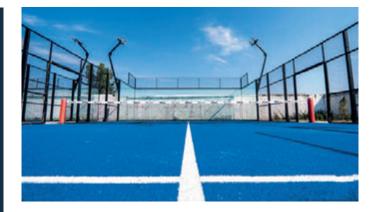

#### MUNDIAL 90

It is the panoramic padel court par excellence. Our classic model is distinguished by its uniform and simple design, fusing straight lines with great resistance thanks to its robust corner pillars. Perfect for any type of environment, making it the most versatile court.

| Model           | MUNDIAL 90       |
|-----------------|------------------|
| Turf            | PG5              |
| Lighting        | FILUX            |
| Light pole      | GALIS            |
| Doors           | WITHOUT          |
| Net strap       |                  |
| Court exit      |                  |
| Wind resistance | 90КМ/Н<br>56 МРН |