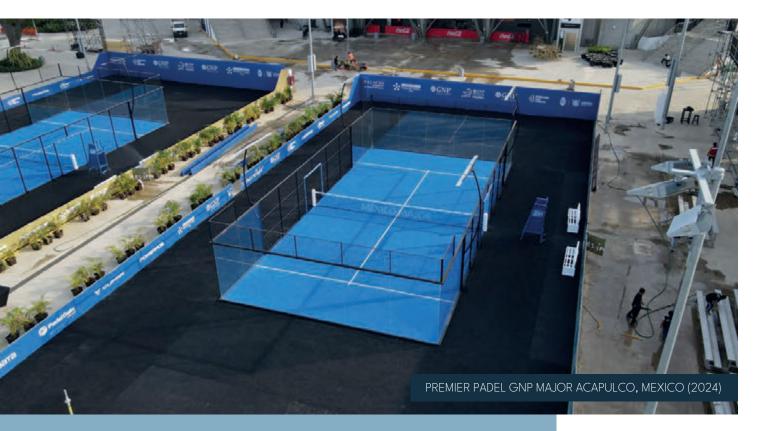

with a practical and efficient solution.



#### COURT COMPATIBLE

- MUNDIAL
- PPA
- M360
- ATLAS
- SPECIAL EDITION
- · WILSON

## FlexiPadel MOVE THE GAME







## **Flexi**Padel

Take paddle anywhere with Flexipadel, the innovative platform that allows you to enjoy paddle in places as emblematic as the center of Paris itself. Designed to adapt to irregular surfaces, it allows installation even on terrain with unevenness of up to 1 meter. Its versatility makes it ideal for both temporary locations and permanent projects. Made with 100% recyclable materials, it combines sustainability and performance, and is installed in a matter of hours, providing a practical and efficient solution for padel lovers.



#### COURT COMPATIBLE

- MUNDIAL
- M360
- · WILSON
- PPA

# PROJECT



### PROJECTS





### PROJECTS







#### PROJECTS







#### SUMMARY COMPARISION OF TURF TYPES



#### MONOFILAMENT



#### **TEXTURIZING**



| DESCRIPTION      | Individual fibers produced without additional processing.                        | Monofilament subjected to a texturizing process where it curls.                                          |  |  |  |  |
|------------------|----------------------------------------------------------------------------------|----------------------------------------------------------------------------------------------------------|--|--|--|--|
| DURABILITY       | High as the fibers have not undergone additional processes.                      | Less than monofilament due to the wear<br>produced in the fibers by the texturized<br>process.           |  |  |  |  |