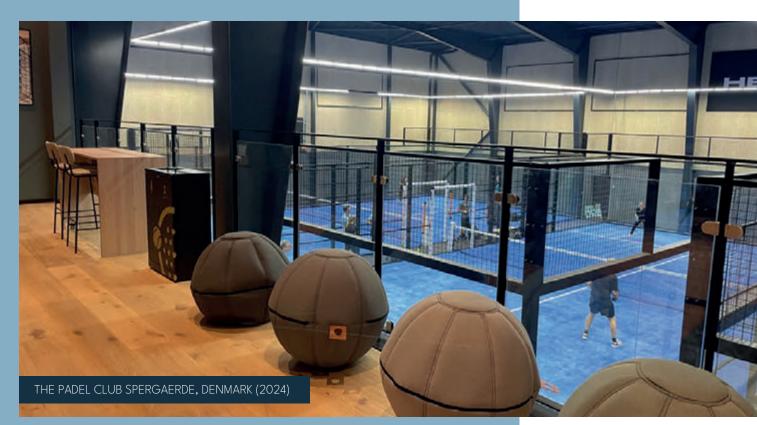

#### COURT COMPATIBLE

- MUNDIAL
- PPA
- M360
- ATLAS
- SPECIAL EDITION
- · WILSON

## FlexiPadel MOVE THE GAME







## **Flexi**Padel

Take paddle anywhere with Flexipadel, the innovative platform that allows you to enjoy paddle in places as emblematic as the center of Paris itself. Designed to adapt to irregular surfaces, it allows installation even on terrain with unevenness of up to 1 meter. Its versatility makes it ideal for both temporary locations and permanent projects. Made with 100% recyclable materials, it combines sustainability and performance, and is installed in a matter of hours, providing a practical and efficient solution for padel lovers.



#### COURT COMPATIBLE

- MUNDIAL
- M360
- · WILSON
- PPA

# PROJECT



### PROJECTS





### PROJECTS







#### PROJECTS







#### SUMMARY COMPARISION OF TURF TYPES



#### MONOFILAMENT



#### **TEXTURIZING**



| DESCRIPTION      | Individual fibers produced without additional processing.                        | Monofilament subjected to a texturizing process where it curls.                                          |  |  |  |  |
|------------------|----------------------------------------------------------------------------------|----------------------------------------------------------------------------------------------------------|--|--|--|--|
| DURABILITY       | High as the fibers have not undergone additional processes.                      | Less than monofilament due to the wear<br>produced in the fibers by the texturized<br>process.           |  |  |  |  |
| SPEED OF PLAY    | Faster than textured