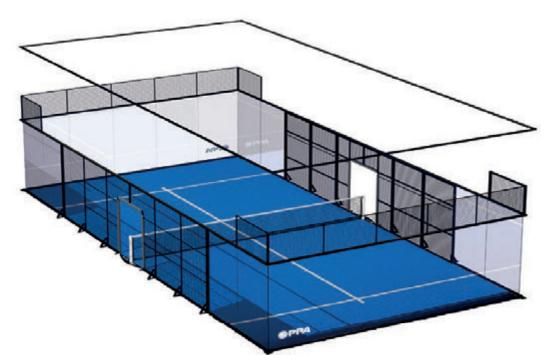

#### **OUR COURTS**

- MUNDIAL 90
  - M360
  - ATLAS
- SPECIAL EDITION
  - MUNDIAL 160
    - HURACAN
    - WILSON 90
    - WILSON 160
      - PPA

#### MUNDIAL 90

It is the panoramic padel court par excellence. Our classic model is distinguished by its uniform and simple design, fusing straight lines with great resistance thanks to its robust corner pillars. Perfect for any type of environment, making it the most versatile court.