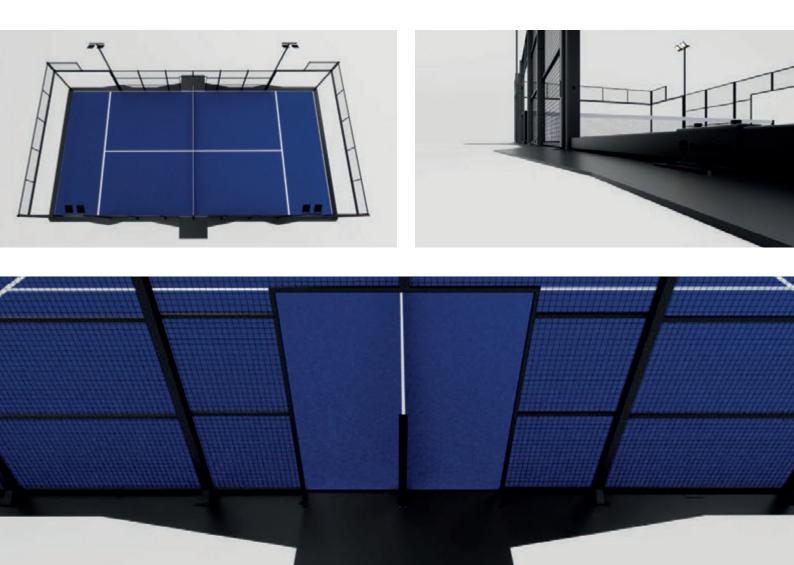

#### MUNDIAL 90

It is the panoramic padel court par excellence. Our classic model is distinguished by its uniform and simple design, fusing straight lines with great resistance thanks to its robust corner pillars. Perfect for any type of environment, making it the most versatile court.

Atlas is our new model, an evolution of the iconic World-Mundial panoramic court. Without corner pillars, its design offers greater visibility and a clean aesthetic. Designed to transform the playing experience and adapt to any environment by combining elegance and functionality.