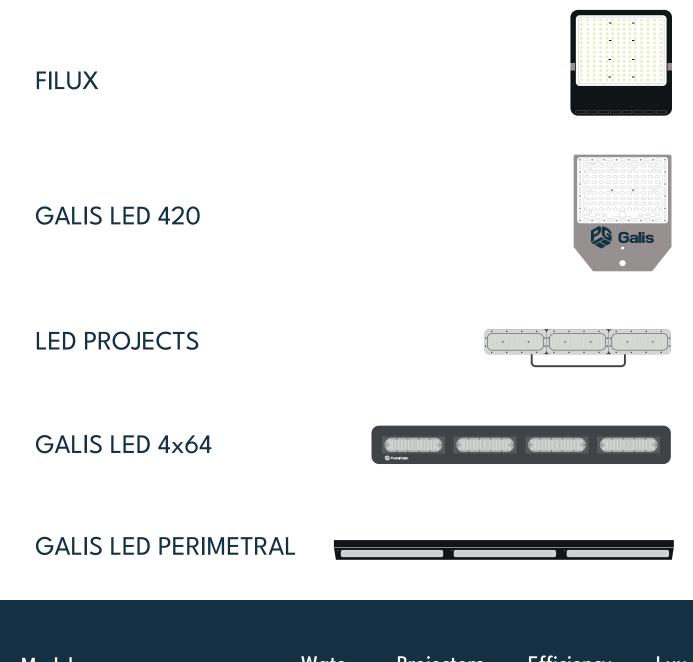

#### LIGHTING

| Model               | Wats | Projectors | Efficiency | Lux  |
|---------------------|------|------------|------------|------|
| FILUX               | 200W | 8          | 93%        | 365  |
| GALIS LED 420       | 210W | 4          | 94%        | 306  |
| LED PROJECTS        | 150W | 8          | 93%        | 334  |
| GALIS LED 4x64      | 210W | 8          | 94%        | 750  |
| GALIS LED PERIMETER | 60W  | 30         | 94%        | 1268 |