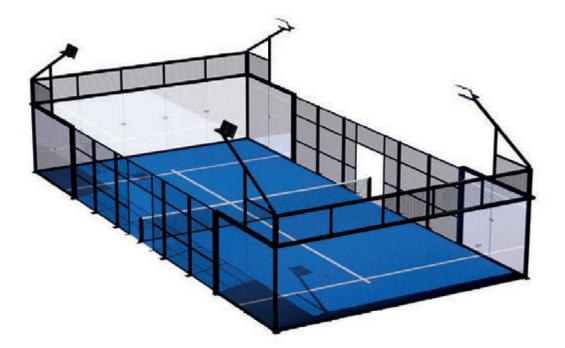

#### **OUR COURTS**

- MUNDIAL 90
  - M360
  - ATLAS
- SPECIAL EDITION
  - MUNDIAL 160
    - HURACAN
    - WILSON 90
    - WILSON 160
      - PPA

#### MUNDIAL 90

It is the panoramic padel court par excellence. Our classic model is distinguished by its uniform and simple design, fusing straight lines with great resistance thanks to its robust corner pillars. Perfect for any type of environment, making it the most versatile court.