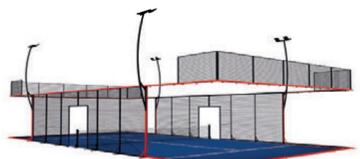

#### MUNDIAL 90

It is the panoramic padel court par excellence. Our classic model is distinguished by its uniform and simple design, fusing straight lines with great resistance thanks to its robust corner pillars. Perfect for any type of environment, making it the most versatile court.

#### M360

This model is an evolution of our Mundial model and stands out for its slim, rounded corner posts. Its structure manages to combine strength with elegance in an exceptional way, with the aim of widening the vision of the game.

#### MUNDIAL 160

The Mundial 160 is the ultimate panoramic court, designed to withstand winds of up to 160 km/h without compromising stability and safety. Its reinforced structure, with robust corner pillars, guarantees exceptional resistance, while maintaining a uniform and elegant design. Perfect for any environment, it combines durability and aesthetics to offer an unparalleled playing experience with maximum visibility.