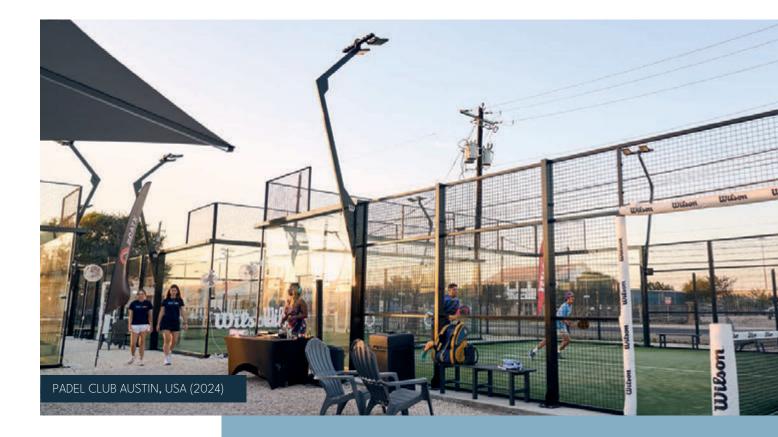

efficient solution.



#### COURT COMPATIBLE

- MUNDIAL
- PPA
- M360
- ATLAS
- SPECIAL EDITION
- · WILSON

## FlexiPadel MOVE THE GAME







## **Flexi**Padel

Take paddle anywhere with Flexipadel, the innovative platform that allows you to enjoy paddle in places as emblematic as the center of Paris itself. Designed to adapt to irregular surfaces, it allows installation even on terrain with unevenness of up to 1 meter. Its versatility makes it ideal for both temporary locations and permanent projects. Made with 100% recyclable materials, it combines sustainability and performance, and is installed in a matter of hours, providing a practical and efficient solution for padel lovers.



#### COURT COMPATIBLE

- MUNDIAL
- M360
- · WILSON
- PPA

# PROJECT



### PROJECTS





### PROJECTS







#### PROJECTS







#### SUMMARY COMPARISION OF TURF TYPES



#### MONOFILAMENT



#### **TEXTURIZING**



| DESCRIPTION      | Individual fibers produced without additional processing.                        | Monofilament subjected to a texturizing process where it curls.                                          |  |  |  |  |
|------------------|----------------------------------------------------------------------------------|----------------------------------------------------------------------------------------------------------|--|--|--|--|
| DURABILITY       | High as the fibers have not undergone additional processes.                      | Less than monofilament due to the wear<br>produced in the fibers by the texturized<br>process.           |  |  |  |  |
| SPEED OF PLAY