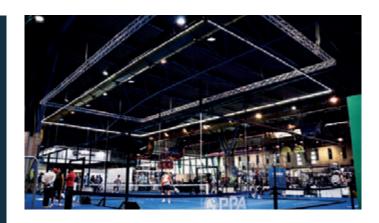

WILSON TRUE REDProtections□Light pole□

WILSON PURE WHITE

Protections
Light pole

Padel Galis and the Professional Padel Association (PPA) have joined forces to create the new PPA padel court. Its distinguishing feature is the innovative perimeter light that guarantees an optimal vision, ensuring greater homogeneity of the lighting, as well as a reduction in energy consumption that can reach up to 50%. In addition, we highlight the detail of a tailor-made space in the posts to store the balls as well as the particularity of not having mesh covers while maintaining the safety of the players.

| Model        | РРА       |
|--------------|-----------|
| Turf         | PGR       |
| Lighting     | PERIMETER |
| Light pole   | PERIMETER |
| Doors        | WITHOUT   |
| Ball storage | YES       |
| Net strap    | РРА       |
| Court exit   | РРА       |
| Protections  | РРА       |