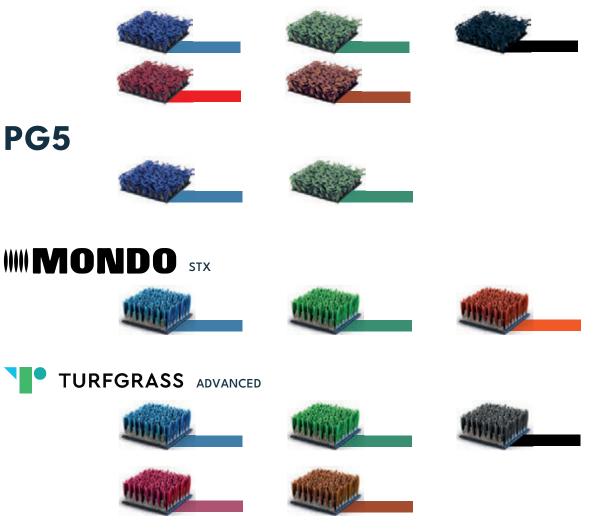

## TURF

In addition, its indoor version is produced with 100% recyclable materials.

FGR "ZIA

Increased sliding, increased ball bounce developed together with N°1

#### **TEXTURIZING**

| DESCRIPTION      | Individual fibers produced without additional processing.                        | Monofilament subjected to a texturizing process where it curls.                                          |  |  |  |  |
|------------------|----------------------------------------------------------------------------------|----------------------------------------------------------------------------------------------------------|--|--|--|--|
| DURABILITY       | High as the fibers have not undergone additional processes.                      | Less than monofilament due to the wear<br>produced in the fibers by the texturized<br>process.           |  |  |  |  |
| SPEED OF PLAY    | Faster than textured turf surfaces.                                              | Also fast play and more regular bounce, with<br>less sand, suitable for high performance<br>tournaments. |  |  |  |  |
| MAINTENANCE      | Needs periodic brushing to level silica infills and less infill stability.       | Less maintenance as its stability in terms of filling is higher.                                         |  |  |  |  |
| AESTHETICS       | More natural appearance.                                                         | More natural appearance with less visible infill.                                                        |  |  |  |  |
| RECOMMENDATIONS  | Withstands weathering better, making it more suitable for outdoor installations. | Not recommended for outdoor use, mainly<br>under extreme heat and high temperature<br>variations.        |  |  |  |  |
| ADVANTAGES       | Durable, tough and highly resilient.                                             | Superior silica filler stability.                                                                        |  |  |  |  |
| DISADVANTAGES    | Requires periodic brushing.                                                      | Lower durability.                                                                                        |  |  |  |  |
| AVAILABLE MODELS | MONDO STX                                                                        | PGR S S                                                                                                  |  |  |  |  |
|                  |                                                                                  |                                                                                                          |  |  |  |  |