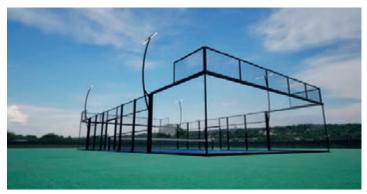

#### MUNDIAL 90

It is the panoramic padel court par excellence. Our classic model is distinguished by its uniform and simple design, fusing straight lines with great resistance thanks to its robust corner pillars. Perfect for any type of environment, making it the most versatile court.

Atlas is our new model, an evolution of the iconic World-Mundial panoramic court. Without corner pillars, its design offers greater visibility and a clean aesthetic. Designed to transform the playing experience and adapt to any environment by combining elegance and functionality.