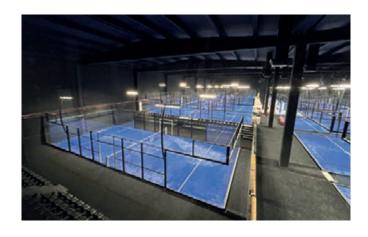

rs           | WITHOUT           |
| Net strap       |                   |
| Court exit      |                   |
| Wind resistance | 160КМ/Н<br>99 МРН |











Atlas is our new model, an evolution of the iconic World-Mundial panoramic court. Without corner pillars, its design offers greater visibility and a clean aesthetic. Designed to transform the playing experience and adapt to any environment by combining elegance and functionality.

| Model           | ATLAS            |
|-----------------|------------------|
| Turf            | PG5              |
| Lighting        | FILUX            |
| Light pole      | STRAIGHT         |
| Doors           | WITHOUT          |
| Net strap       |                  |
| Court exit      |                  |
| Wind resistance | 60КМ/Н<br>37 МРН |







#### SPECIAL EDITION



Minimalist court model distinguished mainly by the absence of corner pillars. This singularity allows maximising the visibility of the spectators' game from different angles without any visual obstacle. Its design is characterised by a totally panoramic glazing providing a feeling of openness and connection with the environment.

| Model           | SPECIAL EDITION  |
|-----------------|------------------|
| Turf            | PG5              |
| Lighting        | LED PROJECT      |
| Light pole      | CURVED           |
| Doors           | WITHOUT          |
| Net strap       |                  |
| Court exit      |                  |
| Wind resistance | 60KM/H<br>37 MPH |







#### HURACAN



It is a court designed to cope with the most challenging weather