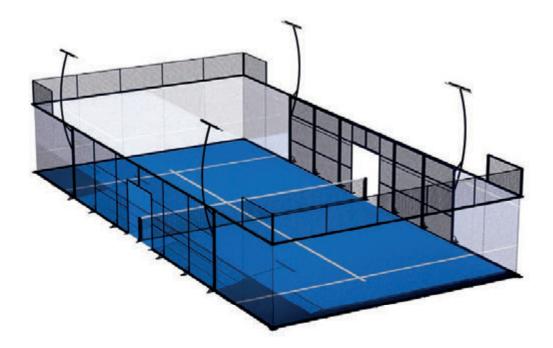

#### MUNDIAL 90

It is the panoramic padel court par excellence. Our classic model is distinguished by its uniform and simple design, fusing straight lines with great resistance thanks to its robust corner pillars. Perfect for any type of environment, making it the most versatile court.