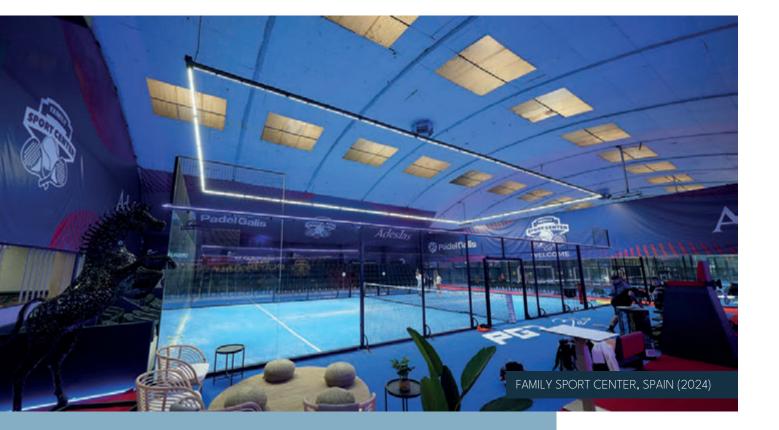

#### COURT COMPATIBLE

- MUNDIAL
- PPA
- M360
- ATLAS
- SPECIAL EDITION
- · WILSON

## FlexiPadel MOVE THE GAME







## **Flexi**Padel

Take paddle anywhere with Flexipadel, the innovative platform that allows you to enjoy paddle in places as emblematic as the center of Paris itself. Designed to adapt to irregular surfaces, it allows installation even on terrain with unevenness of up to 1 meter. Its versatility makes it ideal for both temporary locations and permanent projects. Made with 100% recyclable materials, it combines sustainability and performance, and is installed in a matter of hours, providing a practical and efficient solution for padel lovers.



#### COURT COMPATIBLE

- MUNDIAL
- M360
- · WILSON
- PPA

# PROJECT



### PROJECTS





### PROJECTS







#### PROJECTS







#### SUMMARY COMPARISION OF TURF TYPES



#### MONOFILAMENT



#### **TEXTURIZING**



| DESCRIPTION      | Individual fibers produced without additional processing.                        | Monofilament subjected to a texturizing process where it curls.                                          |  |  |  |  |
|------------------|----------------------------------------------------------------------------------|----------------------------------------------------------------------------------------------------------|--|--|--|--|
| DURABILITY       | High as the fibers have not undergone additional processes.                      | Less than monofilament due to the wear<br>produced in the fibers by the texturized<br>process.           |  |  |  |  |
| SPEED OF PLAY    | Faster than texture