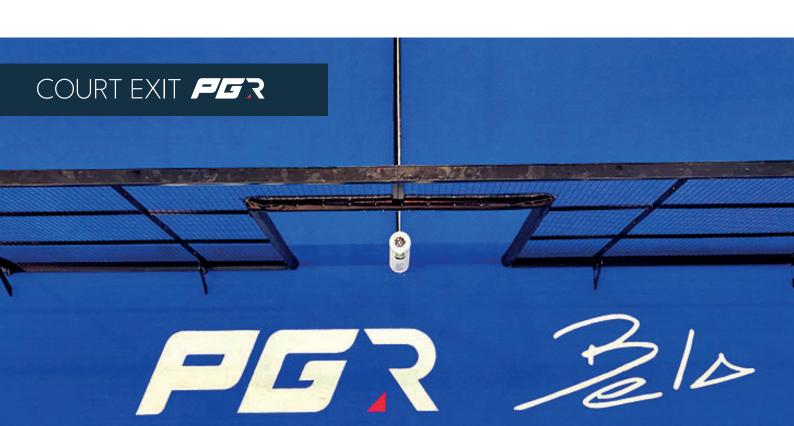

#### COURT EXIT

· Your logo next to ours.

#### COURT EXIT

The PGR model not only elevates the playing experience on the court, but is now also available in its turf walkway version. This gturf combines performance, resistance and aesthetics, adapting to the demands of any environment, also offering a uniform and professional solution for sports areas.