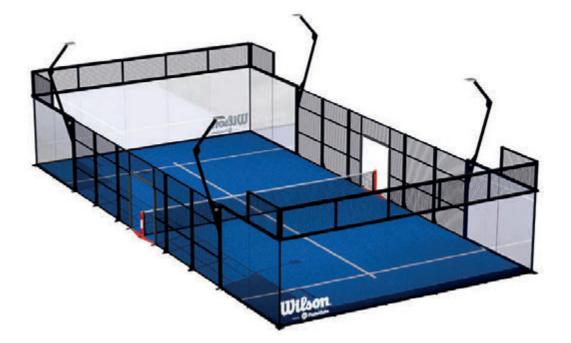

#### WILSON 90

The WILSON 90 court emerges as the union between two companies passionate about promoting padel on a global level. Its corner pillars provide great resistance, as well as greater visibility. Its design is characterised by the incorporation of several Wilson customisations, as well as glossy paint finishes and the inclusion of premium lighting such as Galis 420 LEDs.

| Model           | WILSON 90        |
|-----------------|------------------|
| Turf            | PGR              |
| Lighting        | LED 420          |
| Light pole      | V                |
| Doors           | WITHOUT          |
| Net strap       | Wilson           |
| Court exit      | Wilson           |
| Protections     | Wilson           |
| Wind resistance | 90KM/H<br>56 MPH |