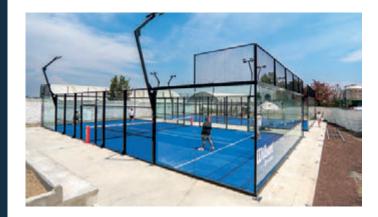

#### M360

This model is an evolution of our Mundial model and stands out for its slim, rounded corner posts. Its structure manages to combine strength with elegance in an exceptional way, with the aim of widening the vision of the game.

| Model           | M360             |
|-----------------|------------------|
| Turf            | PG5              |
| Lighting        | FILUX            |
| Light pole      | GALIS            |
| Doors           | WITHOUT          |
| Net strap       |                  |
| Court exit      |                  |
| Wind resistance | 90КМ/Н<br>56 МРН |