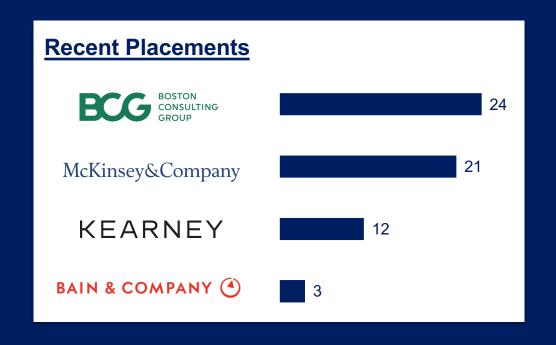

### Top Talent

- 200+ Alumni Network
- 60+ Recent placement in top-tier consulting firms
- Top companies outside consulting

McKinsey&Company Google