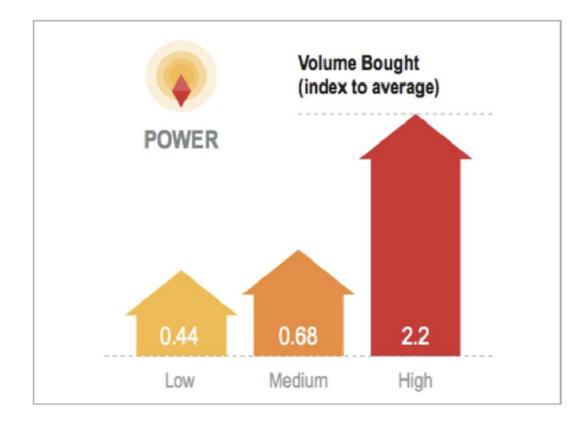

# 3x vol sales

Strong brands affect consumers' predisposition to choose a brand, and so deliver far more income than average or weak brands. According to a study by Millward Brown, brands with high 'power' scores capture 3x the volume sales of the average brand.

Source: The Meaningfully Different Framework, Millward Brown, 2013. Shopcom data mergaed with equity survey scores. Based on comparing Power and Premium scores to shopping habits of 1600 consumers. Analysis includes 65 brands in 4 categories. Low = bottom 25%, Medium = middle 50%, High = top 25%.