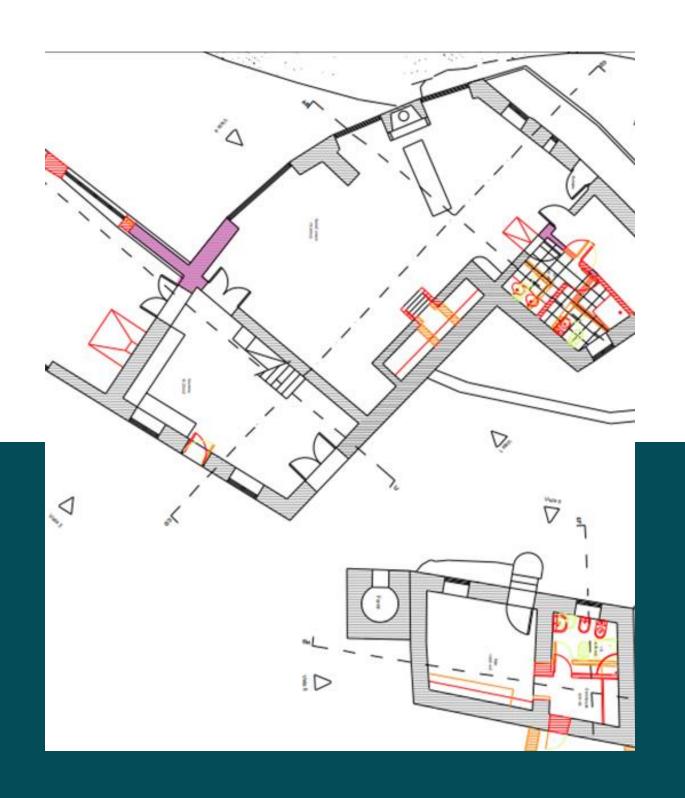

#### OUR CURRENT PROJECT

The development of Moinho Da Máe D'água involves the renovation and extension of the existing building and the construction of several new accommodation units plus ancillary common/shared areas.